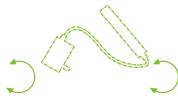

lectrical Rating         | 15A, 125VAC, 60Hz, 1875 Watts                                       |
| Surge Lines Protected     | 3-Line (L-N, L-G, N-G)                                              |
| UL Clamping Voltage       | UL 1449 330V                                                        |
| Surge Energy Joule Rating | 1080 Joules                                                         |
| Maximum Spike Current     | 72000 Amps (3 line total)                                           |
| Response Time             | < 1 nanosecond                                                      |
| Max. Spike Voltage        | 6KV                                                                 |
| USB Ports                 | USB Ver. 2.0 Bus-Powered Mode Build-In 2 ports Downstream USB Ports |





Foldable design for easy pack & stow conveniently